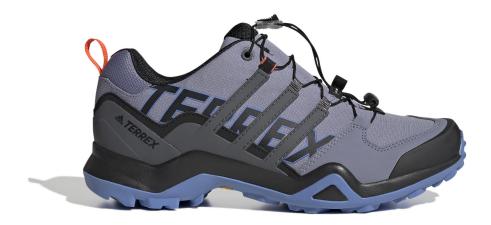

## **Description**

Adidas men's shoes. Terrex Swift hiking boots are reliable companions when conquering trekking routes. The upper part of the outdoor shoes consists of a combination of synthetic and textile material for a higher level of durability. The soft midsole made of EVA material guarantees comfort and absorbs shocks, while the Continental rubber sole provides excellent traction.

Trekking shoes for men have reinforced toe and heel for good fixation of the foot, rubber reinforcement on the sides in the form of strips, soft textile interior with a shaped insole that is hygienic and improves comfort during walking. Boots for the forest have a padded tongue and an interesting Speedlace lacing system, which is very reliable, strong and durable. On the upper hem you will find a loop for easier putting on shoes and on the sides the brand logo. Adidas shoes are ideal for hiking, trekking, camping and outdoor adventures.

## **Product details:**

- Low cut shoes
- Trail shoes
- Solid construction
- · Waterproof upper
- Gore-Tex® membrane
- Soft EVA midsole
- Excellent shock absorption and excellent traction
- Continental sole
- Reinforced toe area, heel and sides
- Soft textile interior
- Shaped insole
- Padded tongue and hem
- Speedlace lacing
- · Shoe loop