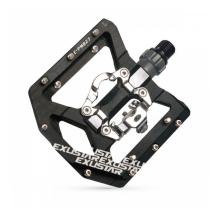

## Description

Exustar pedals. Bicycle pedals are made of CNC aluminum. The pedals are single sided and have a low profile. Exustar pedals are compatible with the Shimano SPD system and have a single-sided lock with adjustable release force. Exchangeable pins are an advantage.

The flat pedals have an encapsulated Cr-Mo axis. They have LSL roller bearings. They are suitable for mountain bikes and have a pedal device with a one-sided retractable function. Their dimensions are 108.5mm x 100mm and the weight is 406g/pair.

## **Product details:**

- black mountain bike pedals
- aluminum CNC construction
- single sided with a low profile
- replaceable pins
- compatible with the Shimano SPD system
- one-sided sliding function
- encapsulated axis Cr-Mo
- roller bearings LSL
- dimensions: 108.5mm x 100mm
- weight: 406g/pair