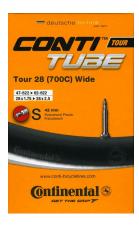

## **Bike soul CONTINENTAL-Tour 28 Wide - ventil FV42**

Available sizesReference numberEan numberQuantity28"78534840192385570603+

Suggested retail price: 5.99 € s DPH

## **Description**

Continental bicycle inner tube. Cyclo duša is made of durable butyl rubber. It will provide you with excellent flexibility while driving.

The bicycle inner tube is designed for wheels with a diameter of 28" and has an FV42 valve. It is suitable for tires with a width of 1.75-2.5.

## **Product details:**

cycle soul

• for wheels with a diameter of: 28"

• valve length: 42 mm

• valve: FV42

• for tires with width: 1.75-2.5

• weight: 200g