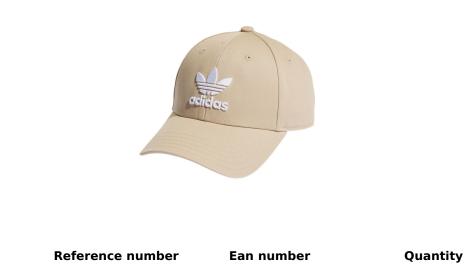

## Description

Available sizes

Adidas originals women's cap. The stylish cap stands out with an embroidered logo on the front. It is made of pleasant cotton material and wears well. The branded cap has a classic 6-panel construction and the advantage is the ventilation holes on the sides.

Adidas women's cap has a covered peak that protects you from the sun's rays. The back can be easily adjusted using a strap with a buckle. The adidas originals beige cap is suitable for everyday wear in your free time, in nature or in the city.

## Product details:

- women's cap
- pleasant cotton material
- embroidered logo on the front
- curved visor
- adjustable using a strap with a buckle
- 6-panel construction
- ventilation holes