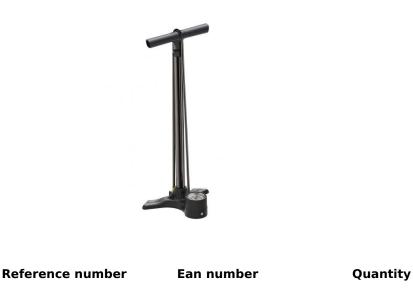

## Description

Available sizes

Lezyne brand pump. The foot pump in black is practical for home use or for service. The cyclo pump has a lower steel body. The ergonomic handle ensures an excellent grip during pumping. The base of the bicycle pump is made of an elegant composite.

The bicycle pump has a pressure gauge with a large display, which allows you to measure accurately. Extra long hose with hose end equipped with ABS-1 CHUCK head is suitable for both types of valves, AV and FV. The weight of the Lezyne pump is 1.4 kg and the height is 63.5 cm.