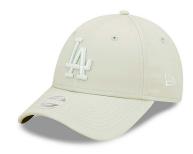

## Description

New Era women's cap. A stylish cap that will certainly complement any of your sporty looks. It is made of pleasant cotton material and has a trendy green color. The cap is decorated with an embroidered LA Dodgers logo on the front. There is embroidery with the New Era logo on the side. The green cap for ladies has a popular 6-panel construction that holds its shape well.

The LA branded cap has a curved peak that reliably protects you from the sun. The women's cap is adjustable using a strap with a buckle in the back. The New Era cap is a suitable companion during vacations and in your free time.

## **Product details:**

- women's cap LA
- trendy color
- embroidered LA logo on front
- embroidery with New Era logo on the side
- adjustable strap with buckle at the back
- 6-panel construction
- ventilation holes