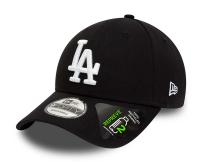

## **Description**

New Era cap. The cap is made from recycled materials in cooperation with Repreve®. It was created from five plastic bottles, is durable and has a high-quality surface treatment with a low carbon footprint. The black cap has the LA Dodgers logo embroidered on the front. The ventilation holes on top will provide the necessary air ventilation and the curved visor will reliably protect you from the unpleasant sun.

The New Era cap has an adjustable strap with a buckle at the back. The popular 6-panel crown with vents holds its shape well. You will definitely use the branded cap during your free time, vacation or walking around the city. It is the ideal companion for all those who prefer a sporty style.

## Product details:

- cap LA
- embroidered LA Dodgers logo on front
- embroidered New Era logo on side
- 6-panel construction
- · ventilation holes
- adjustable strap on the back with a buckle
- curved visor
- · made from recycled materials