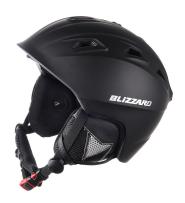

## Ski helmet BLIZZARD-Demon helmet, black matt

Available sizesReference numberEan numberQuantity56/59 cm58520885927720190971 ks

Suggested retail price: 59.99 € s DPH

## Description

Extra light Blizzard brand helmet. The helmet will provide you with perfect protection and comfort. Also suitable for snowboarding, skating or sledding.

Take <u>a functional Blizzard cap</u> under your helmet, which has several advantages. For hygienic reasons, the helmet lining does not need to be washed so often, and for practical reasons it is another thermal insulation layer. The cap is designed so that you hardly feel it under the helmet.

## **Product details:**

- inmold technology
- adjustable ventilation
- adjustable size
- removable ears
- antibacterial lining
- clip for attaching ski goggles
- size/ weight 56-59uni/+- 400g
- 60-62 uni/+- 430g