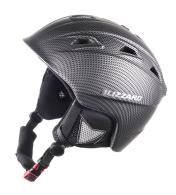

## Ski helmet BLIZZARD-Demon helmet, carbon matt

| Available sizes | Reference number | Ean number    | Quantity |
|-----------------|------------------|---------------|----------|
| 56/59 cm        | 585210           | 8592772019110 | 3 ks     |
| 60/62 cm        | 585211           | 8592772019127 | 3+       |

## Description

Blizzard brand helmet made with In-mold technology. The extra light helmet will provide you with perfect protection and comfort. It is also suitable for snowboarding, skating or sledding.

## **Product details:**

- inmold technology
- adjustable ventilation
- adjustable size
- removable ears
- antibacterial lining
- clip for attaching ski goggles