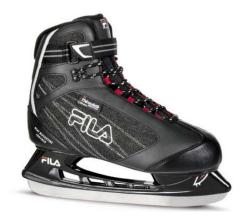

## Description

Fila men's skates. The ice skates have a design based on a denim look combined with imitation leather and decorative stitching. The solid internal structure of the hockey skates guarantees excellent foot support and stability in every situation on the ice. The inner padding ensures that you leave the ice without abrasions, and the inner shoe is anatomically shaped for extra comfort.

Men's skates have a stainless steel blade with a specific design intended for the game of hockey, it is pre-ground, polished and ultra-light. The performance of these ice skates is enhanced by a water-repellent insole, classic laceup fastening and Velcro straps. The Thinsulate<sup>™</sup> lining is a guarantee of good thermal insulation. Branded ice skates are suitable for recreational play.

## Product details:

- blade: pre-ground polished stainless steel 52 55 HRC, 3.5 mm thick
- structure: anatomical
- fastening: binding with hooks around the ankle and power strap with Velcro
- lining: padded, velvet, also found on the tongue of the shoe
- Thinsulate<sup>™</sup> technology
- Water-repellent insert
- Padded inner shoe
- A nice internal structure guarantees stability when driving
- Suitable for recreational hockey enthusiasts
- Demin look, decorative stitching