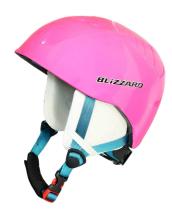

## Ski helmet BLIZZARD-SIGNAL ski helmet, pink,

Available sizes Reference number Ean number Quantity

Suggested retail price: 39.99 € s DPH

## **Description**

Blizzard junior helmet. Thanks to the InMold construction, the ski helmet is ultralight. It has passive ventilation, adjustable size and comfortable padding.

Take the functional Blizzard cap under your helmet, which has several advantages. For hygienic reasons, the helmet lining does not need to be washed so often, and for practical reasons it is another thermal insulation layer. The cap is designed so that you hardly feel it under the helmet.

## **Product details:**

- InMold construction
- adjustable size
- comfortable padding
- highlighted visor for better face protection
- · clip for attaching ski goggles