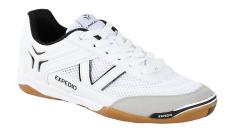

### **Description**

Lancast junior training shoes. The low profile provides a stable platform. The socks are made of durable and breathable mesh. They have a reinforced heel and toe for better durability.

## **Product details:**

- durable, breathable and flexible mesh fabric
- low profile provides a stable platform
- nubuck tips and rubber soles are made of durable materials
- 3D logo
- unique construction for suspension
- rubber sole with a distinctive pattern for excellent traction

# **Material:**

• upper: synthetic material

inside: textilesole: rubber