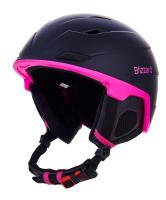

## Women's ski helmet BLIZZARD-Viva Double ski helmet, black matt/magenta

Available sizesReference numberEan numberQuantity56/59 cm64269485927720662202 ks

Suggested retail price: 67.99 € s DPH

## Description

Blizzard women's ski helmet. The Viva Double helmet in black is complemented by pink edging and a pink logo.

The inner polyester lining is removable, washable and also has antibacterial properties. The size of the ski helmet can be smoothly adjusted using the system on the back. Adjustable ventilation ensures optimal breathability. A ski helmet is a great choice for winter sports activities.