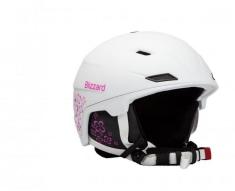

## Women's ski helmet BLIZZARD-VIVA DOUBLE ski helmet, white matt/magenta flowers,

Available sizes Reference number Ean number Quantity

Suggested retail price: 71.99 € s DPH

## Description

Women's Blizzard brand helmet in a nice design. It is a great choice for all winter outdoor sports and leisure.

Thanks to the Ultralight Double Inmold construction, it is strong and durable. Adjustable ventilation ensures breathability. The polyester lining is pleasant to wear and also antibacterial.