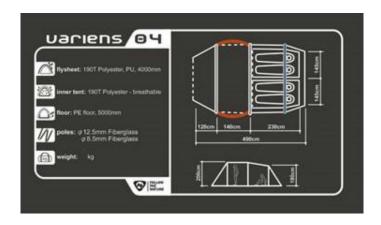

## **Product details:**

• number of people: 4

• dimensions of the inner tent: 2 x (230+145+200) cm

• dimensions of the outer tent: (230+140+100) x 310 x 210 cm

• dimensions of the packed tent: 71 x 33 x 30 cm

• weight: 13.5 kg

• floor: 120 g/m2 PE, water column 5000 mm

• rods: diameter-11.0 mm (3 pcs) and diameter-5.8 mm (2 pcs)

• outer tent: water column 4000 mm

## **Material:**

outer tent: 210T polyesterinner tent: 190T polyester