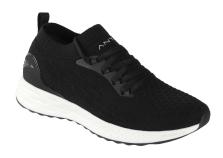

## **Description**

Women's training shoes of the brand Anta. The one-piece cut of the boots can be pulled down using classic lacing. The mesh upper is breathable. The sole with A-FLASH FOAM technology provides softness, comfort and good grip.

Women's boots are suitable for running, training and other sports activities.

## **Product Details:**

- breathable upper material
- one-piece cut
- soft insole
- lacing
- A-FLASH FOAM sole

## Material:

• upper: mesh

• sole: molded EVA/RB