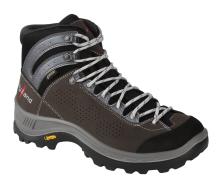

## High hiking shoes KAYLAND-IMPACT GTX ANTHRACITE GREY

| Available sizes | Reference number | Ean number    | Quantity |
|-----------------|------------------|---------------|----------|
| 42              | 667461           | 8026473402051 | 2 ks     |
| 43              | 667462           | 8026473402068 | 1 ks     |
| 45              | 667464           | 8026473402082 | 1 ks     |

## Description

Kayland men's shoes. Light practical shoes intended primarily for light hiking in a modern and practical design. Injected construction, upper made of suede leather and microfibers, and last but not least, the Gore-Tex ® Extended Comfort membrane contribute to the complete protection of the foot and at the same time maximize the breathability of these shoes.

## Product details:

- construction: Strobel/ injected
- membrane Gore-Tex ® Extended Comfort
- midsole: injected polyurethane
- weight: 520 g 1/2 pair

## Material:

- upper: suede leather, microfiber
- lining: polyester, foam, textile
- sole: Vibram ® New Makalu