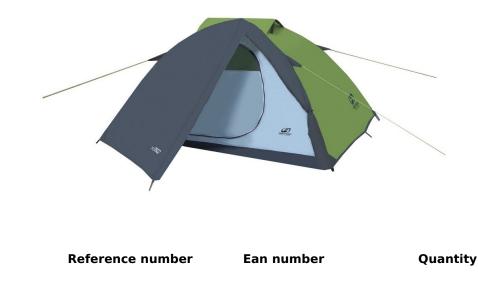

# Tourist tent for 2 people (double) HANNAH-Tycoon 2 spring green/cloudy gray

## Description

Available sizes

Hannah outdoor tent with internal structure, two poles with classic anchoring, attachment of the tent with a hook and metal pins. It provides one entrance, one bedroom and one apse. In warm weather, you will appreciate the two vents and the door with partial ventilation. You can use two pockets and ceiling storage boxes to store small items.

## Product details:

- 1 entrance, 1 bedroom, 1 apse
- ventilation holes
- dimensions of the outer tent: 240 x 220 x 115 cm
- dimensions of the inner tent: 150 x 210 x 105 cm
- dimensions of the folded tent: 16 x 45 cm
- water column of the outer tent: 3000
- weight: 3 kg