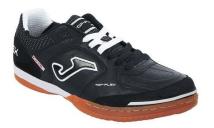

## Description

Joma indoor football boots. Quality shoes made of calf leather combined with suede. Flexible durable footwear provides superior comfort and flexibility. They have a high-quality non-slip rubber sole. The tip of the shoe is reinforced with a double seam.

Football boots are intended for indoor football.

## Product details:

- good material
- provides comfort and flexibility
- anti-slip sole
- reinforced toe of the shoe

## Material:

- upper: calf leather, suede
- inside: textile
- sole: rubber