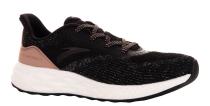

## Women's sports shoes (training) ANTA-Carmela black

Available sizes Reference number Ean number

Quantity

Suggested retail price: 74.99 € s DPH

## Description

Anta women's training shoes. Sneakers with a mesh upper are optimally breathable. The A-FLASH FOAM outsole provides effective cushioning, comfort and the required grip. They have a classic binding and a soft collar for greater comfort.

Sneakers are suitable for casual wear, leisure and sports activities.

## **Product details:**

- breathable upper
- soft collar
- classic binding