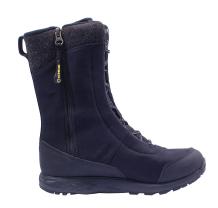

## Description

Icebug women's shoes. Waterproof winter footwear equipped with a GORE-TEX® membrane ensures that your feet stay dry and warm. The shoes are very comfortable thanks to the memory EVA midsole. The Michelin Wic sole ensures good grip on all surfaces, it does not slip even when transitioning from the exterior to wet surfaces (pavements or floating floor). A long zipper on the side makes it easy to put on and take off.

The attractive design is suitable for the slopes but also for everyday wear, in the city and in the company. They have a low weight and an excellent parameter of thermal comfort.

## Product details:

- GORE-TEX® membrane
- memory EVA midsole
- Comfort Foam insole
- Michelin Wic sole
- zip fastening

## **Material:**

• upper: textile, PU

• insole: memory foam, EVA

• sole: rubber