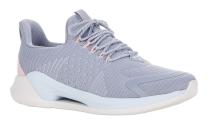

## Description

Anta women's sneakers. The Bassina model in gray will surprise you with an upper made of woven fabric, which is the hit of the season. The fabric of the upper is breathable. The shoes are very comfortable. The durable sole made of EVA material provides optimal cushioning.