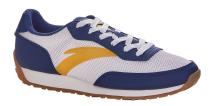

## **Description**

Men's footwear brand Anta. Sneakers for men in white-blue version have a stylish design. They are excellently combined with different outfits. The side is decorated with the brand's logo in yellow.

The padded inside of the shoe provides comfort when wearing. The side is decorated with a logo in white. Boots are a good choice for work, school, leisure and meetings with friends.

## **Material:**

• Upper: mesh, synthetic material

Inside: textileSole: rubber