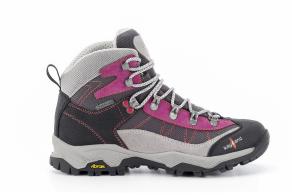

## Women's high hiking shoes KAYLAND-TAIGA WS GTX GREY VIOLET

Available sizes Reference number Ean number Quantity
36 716802 8026473420000 3+

Suggested retail price: 149.99 € s DPH

## **Description**

Kayland women's shoes. The Taiga WS GTX hiking boots have a specific shape that was designed with an emphasis on the feminine shape of the foot. The upper part of the trekking shoes is made of durable suede leather and synthetic fabric, which increases breathability, effectively creating the right internal microclimate.

Outdoor shoes have a Gore-tex membrane that ensures dryness and protection in adverse weather. The toe of the forest boots is reinforced and reinforced with additional material for a higher level of toe protection. Trekking shoes are ideal companions for outdoor adventures, when tackling challenging hiking trails, including secured via ferrata routes.

## Product details:

- medium high cut
- upper: suede 1.6-1.8 mm + textile
- membrane: Gore-Tex® Extended Comfort
- thermoplastic midsole
- · reinforced heel and toe
- reinforced ankle
- practical lacing

## **Material:**

• upper: suede, textile

• inside: textile

• sole: Vibram Inverness