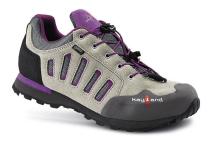

# Description

Kayland women's shoes. The Vibe trekking shoes impress with their nice gray-purple color combination and highquality design. The upper part of the trekking shoes is made of durable materials.

The Gore-Tex Extended Comfort membrane is a guarantee of water resistance. The Predator sole has excellent traction. Outdoor shoes are ideal for trekking and demanding hiking. Suitable for different types of terrain.