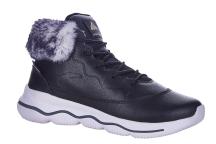

## Description

Anta women's winter footwear. Black Bakari shoes in a higher cut are decorated with fur in the upper part. The classic lacing tightly wraps the leg, the higher cut strengthens the ankle and protects the feet from cold and wetness.

The shoes are suitable for casual wear and leisure activities in winter.

## **Product details:**

- shoes for ladies
- faux fur on top
- classic binding
- massive sole