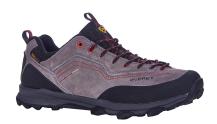

## Description

Everett men's shoes. Griprun hiking boots appeal to you not only with their timeless design, but also with good technical performance. Black - gray trekking shoes have a TexDrive membrane that ensures optimal water resistance.

There is also a reinforced toe and heel of the shoe for greater protection and durability. Trekking shoes are an excellent choice for hiking and outdoor activities.

## **Product details:**

- leather upper
- additional material on the toe and heel
- mesh tongue and collar of the shoe
- classic lacing

## **Material:**

• upper: suede, mesh

• inside: textile

• sole: synthetic material