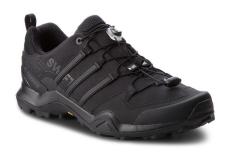

## Men's hiking shoes low ADIDAS-TERREX SWIFT R2 CM7486

Available sizes Reference number Ean number Quantity

Suggested retail price: 129.99 € s DPH

## Description

Adidas men's shoes. The Terrex Swift R2 low boots feature a durable Continental™ rubber upper and sole for grip in both wet and dry conditions. A special lacing system speeds up tying and wraps around the foot, while the Lace Bungee system prevents the laces from tangling.

## **Product details:**

- Adidas hiking shoes
- lightweight breathable ripstop mesh upper
- Durable and strengthening layers made of TPU material
- quick lacing with the Lace Bungee system
- durable shaped toe made of TPU material
- cushioning midsole made of lightweight EVA material
- the Traxion sole is maximally grippy in every direction