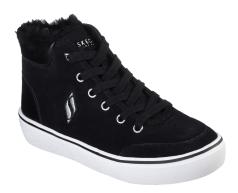

## Description

Skechers women's shoes. Higher shoes Golide 2.0 - Warm Embrace black in black design. The suede upper is supplemented with synthetic material, and the heel and toe area of the shoes are reinforced. The Air Cooled Memory Foam insole ensures maximum comfort. Higher sneakers have classic lacing.

The shoes have a faux fur trim and a brand logo on the side. They are intended for normal everyday wear, for school, work or leisure.

## **Product details:**

- higher sneakers
- classic lacing
- faux fur trim
- padded collar and tongue
- Air Cooled Memory Foam foam insole
- flexible rubber sole
- logo on the side