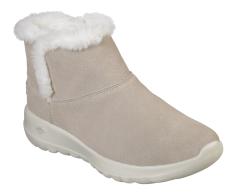

## **Description**

Skechers women's shoes. On-The-Go Joy - Bundle Up slip-on style shoes without fastening. The higher cut is ideal for cold winter days. The Skechers Air Cooled Goga Mat® insole provides cushioning and support with every step.

The shoes are decorated with an artificial fur trim. They are intended for casual wear, for work, for walks in nature or in the city.

## **Product details:**

- stylish shoes for ladies
- insole Skechers Air Cooled Goga Mat®
- 5GEN® midsole
- faux fur trim

## **Material:**

upper: suedeinside: textile

• sole: synthetic material