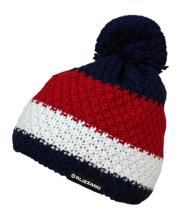

## Winter hat BLIZZARD-Quest blue/white/red

| Available sizes | Reference number | Ean number    | Quantity |
|-----------------|------------------|---------------|----------|
| UNI             | 721221           | 8592772091604 | 1 ks     |

## Description

Blizzard winter hat. The Quest model in three colors is made of soft knitted material with a delicate pattern. It has a warm polyester lining that protects the head from frost and snow.

The hat perfectly complements the winter outfit. It is suitable for normal everyday wear.