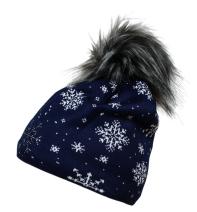

## Description

Blizzard winter hat. The dark blue Stone cap is decorated with a snowflake pattern and a large bobble. It is lined with a warm lining, thanks to which you can use it even on the coldest days. It pleasantly warms and protects against frost and snow.

It has a flake of stones on the front. It is designed for normal everyday wear and free time spent in nature or in the city.