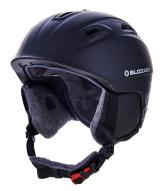

## Description

Blizzard brand ski helmet. The Demon ski helmet in black will convince even demanding skiers not only with its trendy design, but also with its functionality. Geometric graphics attract attention.

The helmet is strong and durable thanks to the Ultralight inmold technology. The advantage of polyester lining is its antibacterial properties. Adjustable ventilation is also an advantage of the ski helmet. The height of the helmet can be continuously adjusted. The ski helmet for ladies and gentlemen is ideal for winter sports.