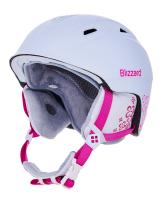

## Women's ski helmet BLIZZARD-Viva Demon ski helmet, white matt/magenta flowers

Available sizes Reference number Ean number Quantity

Suggested retail price: 63.99 € s DPH

## Description

Women's ski helmet by Blizzard brand. The Viva Demon ski helmet in white will convince even demanding skiers not only with its trendy design, but also with its functionality. The floral graphics attract attention.

The helmet is strong and durable thanks to the Ultralight inmold technology. The advantage of polyester lining is its antibacterial properties. Adjustable ventilation is also an advantage of the ski helmet. The height of the helmet can be continuously adjusted. Ski helmet for ladies is ideal for winter sports.