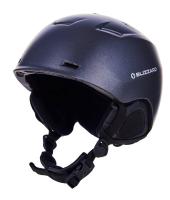

## Ski helmet BLIZZARD-Storm ski helmet, grey metallic matt

Available sizesReference numberEan numberQuantity59/63 cm72128185927720887583+

Suggested retail price: 51.99 € s DPH

## **Description**

Blizzard brand ski helmet. The Storm helmet in gray has a timeless design. Light Inmold technology will take care of strength and durability. The ventilation is adjustable.

The soft polyester lining is a guarantee of comfort. The size of the ski helmet can be smoothly adjusted using the system on the back. A ski helmet is an excellent choice for winter sports.