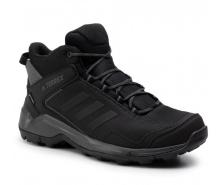

## Men's medium hiking shoes ADIDAS-Terrex Eastrail MID GTX carbon/cblack/grefive

| Available sizes | Reference number | Ean number    | Quantity |
|-----------------|------------------|---------------|----------|
| 41 1/3          | 723137           | 4059808206097 | 3+       |
| 42              | 723138           | 4059808206158 | 3+       |

## Description

Men's hiking shoes from adidas. Higher boots TERREX EASTRAIL MID GTX are a good choice for hiking in different terrain. They have a breathable waterproof GORE-TEX lining that keeps your feet dry. The cushioning midsole ensures all-day comfort on the feet.

The shoes provide a perfect grip even on wet and uneven surfaces. They are suitable for hiking, trekking and other leisure outdoor activities.

## **Product details:**

- high hiking boots
- design in black
- classic greeting
- GORE-TEX waterproof lining
- EVA midsole
- molded insert