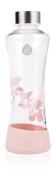

## A bottle EQUA-SQUEEZE MAGNOLIA 550 ml

| Available sizes | Reference number | Ean number    | Quantity |
|-----------------|------------------|---------------|----------|
| 0,55L           | 725917           | 3830054687622 | 3+       |

## Description

EQUA brand bottle. Squeeze Magnolia glass bottle made of high-quality borosilicate glass. Thanks to it, it is light, 100% recyclable, resistant to heat and chemicals.

The cover is made of stainless steel and ensures waterproofness. Silicone details increase safety and complete the overall look. The water bottle is suitable for everyday use at work, at school or for following a drinking regime in your free time.

## Product details:

- glass eco bottle
- hand blown
- 100% recyclable
- stainless steel screw cap
- weight: 300 g
- dimensions (height x diameter): 225 x 80 mm
- volume: 550 ml