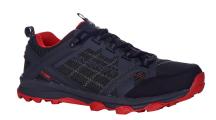

## Men's hiking shoes low EVERETT-Weber black/red

| Available sizes | Reference number | Ean number    | Quantity |
|-----------------|------------------|---------------|----------|
| 40,5            | 731116           | 8585042700603 | 3+       |
| 41              | 731117           | 8585042700610 | 2 ks     |

## **Description**

Everett men's shoes. Weber trekking shoes appeal to trends with an outdoor look. Internal padding and a soft insole ensure comfort. The TexDryve membrane ensures waterproofness and dryness in the shoe.

Thanks to the FixBase technology, hiking boots are stable even in difficult terrain. Trekking boots are excellent companions for hiking, trekking, camping and outdoor adventures.

## **Product details:**

- durable softshell material
- reinforced tip for finger protection
- classic lacing
- TexDryve membrane
- FixBase ankle stabilization