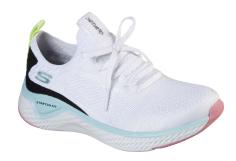

## **Description**

Skechers women's shoes. Solar Fuse boots have a sporty design. The upper part of the sneakers made of mesh material ensures excellent breathability. The flexible collar of the training shoe and the foam insole contribute to comfortable shoes and comfortable wear.

The midsole of sports boots is a guarantee of excellent cushioning and cushioning. The sole of Skechers sneakers is optimally flexible. White sneakers are great companions for training, various sports and leisure activities.

## **Product details:**

- Soft athletic upper
- Strap in the heel area for easier wearing
- Ventilation front and side panels
- Classic lacing
- Soft and elastic collar for easy wearing
- Soft fabric lining
- Air cooled memory foam insert
- Upper midsole layer with Air Cooled logo details
- Textured midsole details
- Flexible sole with color contrasting rubber panels