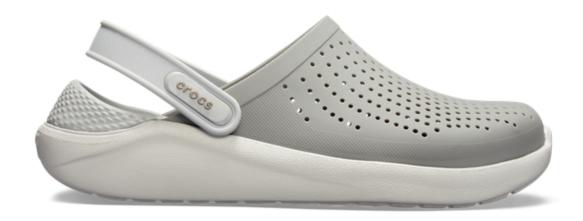

## Crocs (recreational shoes) CROCS-LiteRide Clog smoke/pearl white

Available sizes Reference number Ean number Quantity

Suggested retail price: 59.99 € s DPH

## Description

Crocs brand sandals. LiteRide Clog crocs in gray are designed in an urban style. Crocs sandals have LiteRide ™ foam, the main function of which is comfort during everyday wear.

Crocs have a perforated upper for greater breathability. There is a strip in the heel area that serves for a better fit. Crocs in a trendy look must not be missing in your vacation outfit. Also ideal for casual wear in the summer.

## **Product details:**

- insole with LiteRide <sup>™</sup> foam
- odor resistant, easy to clean and quick drying
- non-marking sole
- waterproof and light
- ullet fully molded Croslite material  $^{ imes}$  construction for maximum lightweight cushioning and durability
- strap for a secure fit