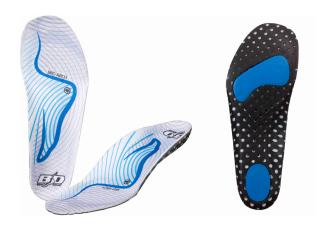

## **Description**

Boot doc shoe insoles. The basic universal concept of the 3-Arch insole is suitable for all dynamic sports.

The size is indicated in mondopoint (in mm). For example size 240 is 240 mm=24 cm).

## **Product details:**

- Microfiber-Jersey material with anti-odor function
- Very light, breathable insole with an attractive design