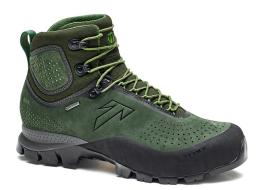

## Description

Tecnica men's shoes. The Forge M GTX hiking boots in green appeal with an outdoor design. The higher cut of trekking shoes ensures stability when worn. The upper part of the trekking shoes is perforated for a higher degree of air ventilation. The toe and heel of the forest boots are reinforced with additional material for better protection of the foot.

The benefit of hiking shoes is the Gore-tex membrane, which ensures the waterproofness of the shoe. The padded interior of the mountain boots ensures comfort even during a long hike. The Vibram Forge sole conquers even very demanding terrain. Shoes for men are great companions for demanding hiking, trekking and outdoor adventures.