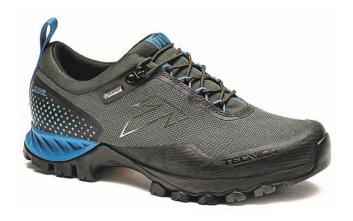

## **Description**

Women's footwear by Tecnica. Outdoor shoes Plasma W GTX are durable, light and flexible. The main advantage of hiking shoes is the Gore-tex membrane, which is a guarantee of water resistance. Women's hiking boots provide great traction and support. Hiking boots were designed with an emphasis on mobility in difficult terrain. Shoes for ladies appeal with a timeless design. In addition, they are very comfortable thanks to the inner padding.

The benefit of trekking shoes is C.A.S. an insole that adapts perfectly to the shape of the foot. The midsole with the Agile system provides excellent cushioning and shock absorption. Trekking shoes for ladies have a durable Vibram sole that convinces with perfect traction and grip. Mountain shoes for women are the right choice for hiking trails, outdoor activities, trekking and camping.

## **Product Details:**

- upper:Synthetic polyamide fabric with laminated TPU reinforcement
- midsole: Agile system; double density EVA material+TPU
- inner liner: CAS Customizable
- membrane: Gore-Tex Extended Comfort
- sole: Vibram® Plasma with Megagrip compound