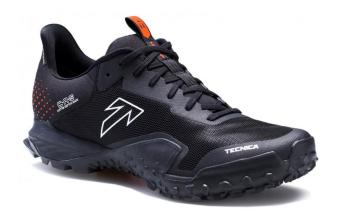

## **Description**

Tecnica men's shoes. Magna trail shoes are designed for hiking, running and climbing in all types of technical mountain terrain. Trail shoes fall into the All-mountain category. These trail shoes for nature are a true amphibian. They provide a high level of grip on various types of terrain and protection of the feet against hard surfaces, rocks or sharp stones. At the same time, these running shoes for the forest are extremely comfortable and will give you a natural feeling when running. Quick acceleration is guaranteed by the rocker of the midsole and the unique rounded shape of the toe.

Men's all-mountain boots adapt perfectly to the feet, have classic lacing and adhere well to the foot. The larger cut hem guarantees comfort and freedom of movement of the foot even during the most dynamic movements on rocks or in rugged terrain. The unique pattern of the multi-layer sole is inspired by the design of MTB enduro tires made with Vibram Litebase technology and Megagrip compound rubber, which offers optimal grip on all surfaces, both dry and wet, both downhill and uphill. The extremely wide shape of the heel will help you in this, which guarantees stability. Two rubber stabilizing ribs on each side ensure balance during hard braking even on rubble, gravel and loose stones. These trail shoes can be molded to fit the runner in the heel and arch area. The inner insole of the shoe is pre-shaped.

## **Product details:**

- men's trail shoes for running in the field
- all-mountain
- suitable for hiking, running and climbing
- high grip in both dry and wet terrain
- natural feeling when running
- the shape of the toe and the rocker guarantee quick reactivity of the shoes for accelerations and decelerations
- classic lacing
- larger, deeper hem for great freedom of movement of the foot
- unique design of the Vibram Litebase multi-layer sole with Megagrip rubber
- wide base under the heel great braking even on gravel or stones
- balanced and adaptable
- preformed inner liner
- CAS shaping malleable heel and arch
- Gore-tex membrane