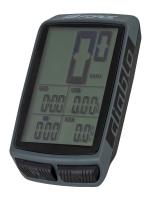

## Description

Cycle computer of the brand Force. Wireless bicycle computer with easy operation and installation. The cycling computer has a large, clear display with the possibility of backlighting, on which five functions are displayed simultaneously. Thanks to this, the computer menu is very simple and clear.

The advantage of the cycle computer is the waterproof finish. Wireless design is also a benefit. A cycling computer is a useful accessory that should not be missing for any cycling enthusiast.

## **Product details:**

- wireless design
- waterproof material
- including CR2032 coin cell battery
- handlebar holder / stem
- 11 functions: daily kilometers, total kilometers
- current speed, average speed, max. speed
- driving time, total driving time, clock, speed comparison, auto ON / OFF function
- backlit display, also suitable for 27.5" 29" wheels
- dimensions: length 68 mm, width 44 mm, height 12 mm
- weight including holder and batteries: 33.1 g