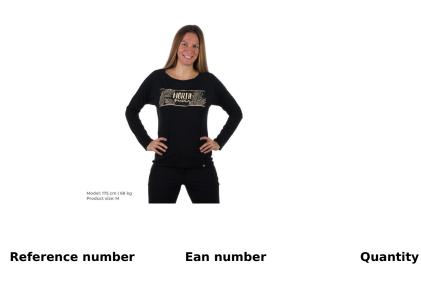

## Description

Available sizes

Women's T-shirt brand Northfinder. The black T-shirt with a print is intended for all active women. The long-sleeved T-shirt has a high proportion of cotton, which guarantees a pleasant feeling when wearing it. The proportion of elastane, in turn, guarantees that the branded T-shirt adapts nicely to the figure and does not restrict movement.

The Northfinder t-shirt is breathable and has a pleasant loose fit. The women's hiking t-shirt has undergone silicone pre-washing and is easy to maintain. Women's hiking T-shirt has a plastic logo. You will definitely use the stylish nature t-shirt during your outdoor adventures.