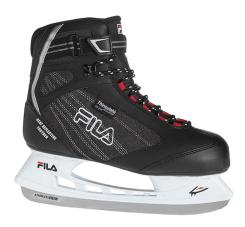

## **Description**

Men's skates by Fila skates. The Breeze is a very versatile model with a stainless steel blade that will keep your feet warm during long hockey practices and after ice practice. The upper part of the men's skates has a denim finish, which prevents the penetration of moisture and offers a modern look. The waterproof synthetic insole perfectly surrounds the ankle and offers maximum lateral support.

Men's ice skates have an anatomically structured interior with lateral ankle support, which guarantees stability and confidence in movements. The advantage of Breeze ice skates is the 3M Thinsulate thermal insulation, which makes them ideal for very cold days. Lacing system with metal eyelet laces and Power Strap on the ankle allows for maximum customization. Men's skates have a pre-ground hockey-specific blade made of stainless steel. The knife is mounted on a strong, lightweight composite blade holder, giving you maximum maneuverability and control.

## Product details:

- denim look
- waterproof synthetic insole
- · excellent lateral support and stability

- internal anatomical structure
- thermal insulation 3M Thinsulate
- lacing on laces with a metal eyelet and completed with a Power Strap
- pre-ground stainless steel blade
- strong and light composite blade holder
- maximum maneuverability and control
- suitable for recreational skaters