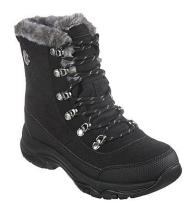

## **Description**

Skechers women's shoes. Women's winter boots in black, which you can easily combine with your winter look. Many ladies will like the elegant look of the shoes. The higher cut of winter boots does not allow unwanted snow to pass through and keeps the feet insulated from the cold. The snow boots have been waterproofed.

Winter brand shoes will please with a warm interior made of artificial fur. The lacing is complemented by metal eyelets and hooks for better securing of the foot. The inner insole with Air-Cooled Memory Foam® ensures comfort even during prolonged wear. You will definitely use shoes with fur in winter.

## **Product details:**

- classic black design
- high cut protects against cold or snow
- lacing supported by metal eyelets and hooks
- artificial fur inside
- memory foam insert with Air-Cooled Memory Foam® padding
- waterproof