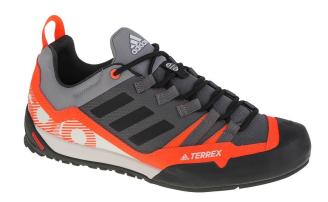

## Men's low hiking boots ADIDAS-Terrex Swift Solo Approach grey five/core black/solar red

Available sizes Reference number Ean number Quantity

Suggested retail price: 91.658333 € s DPH

## Description

Men's adidas shoes. Adidas Terrex is one of the popular shoes for hiking and leisure. These men's trekking shoes are universal and, thanks to their color combination, also easy to combine. The gray upper is complemented by orange details. The hiking boots have a durable but breathable upper made of ripstop material, which is reinforced with additional material in the most stressed parts, such as the toe and heel. Men's trekking shoes are made part of recycled material.

Men's outdoor shoes have a highly adhesive Traxion sole, which has protrusions at the end. With the help of Pro-Moderator technology, which increases stability, trekking boots will allow you to quickly climb hiking trails, rocky sections or even rock climbs. Trekking shoes are of light construction. The comfort of the shoes in the woods is enhanced by the molded insole inside and the padded collar on the shoe. Lace-up allows you to adapt the shoes to the mountains according to individual needs.

## **Product details:**

- · low hiking boots
- light construction
- durable upper
- breathable
- reinforced toe and heel
- shaped insole
- padded shoe collar
- lacing
- high-grip sole with Traxion protrusions
- Pro-Moderator technology ensures foot stability
- suitable for rocky and uneven terrain
- · of recycled material