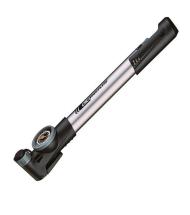

## Description

Longus bicycle pump. The pump has the option of switching the High volume and High pressure functions. These functions allow to efficiently and quickly inflate MTB tires with a large volume and road tires with a higher required pressure.

Clever valve with closing lever automatically adapts to the type of valve (AV/FV). The precise manometer is placed so that you can check the current pressure while blowing. The advantage is the ergonomically shaped folding T-handle. The holder for the basket is included in the package.

## Product details:

- Length: 280 mm
- Valve: reversible AV / DV / FV
- Maximum pressure: 120 PSI / 8.30 BAR
- Weight: 164 g